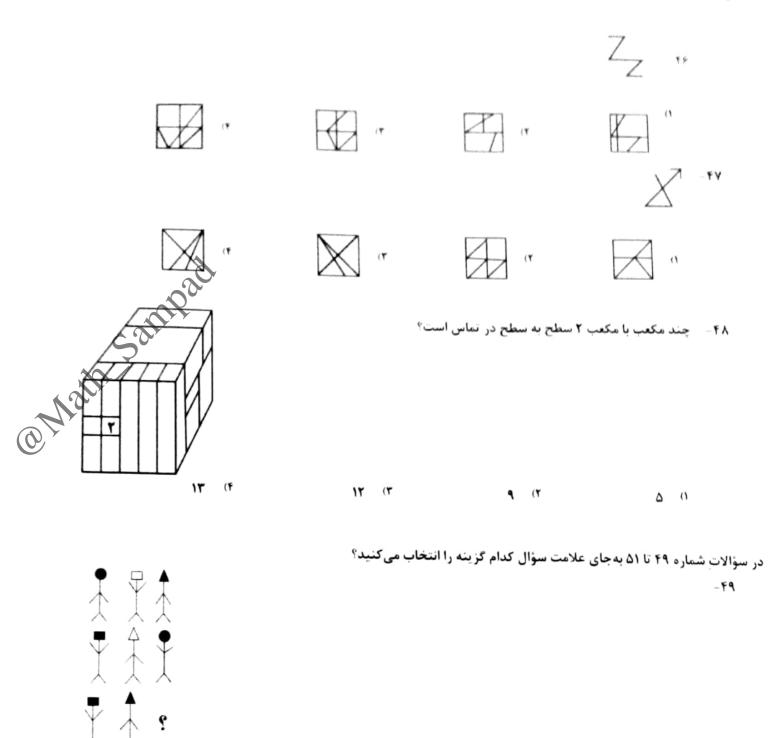

در سوال های ۴۶ و ۴۷ شکل سمت راست در کدام گرینه، به همان اندازه و همان جهت وجود دارد؟