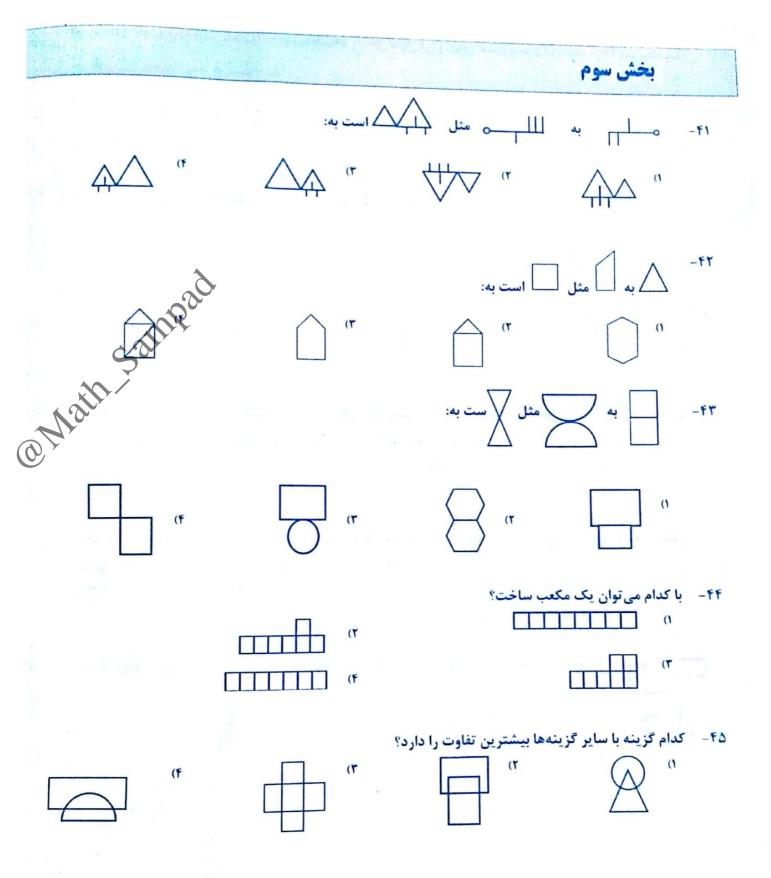

در سوال های ۴۶ و ۴۷ شکل سمت راست در کدام گرینه، به همان اندازه و همان جهت وجود دارد؟