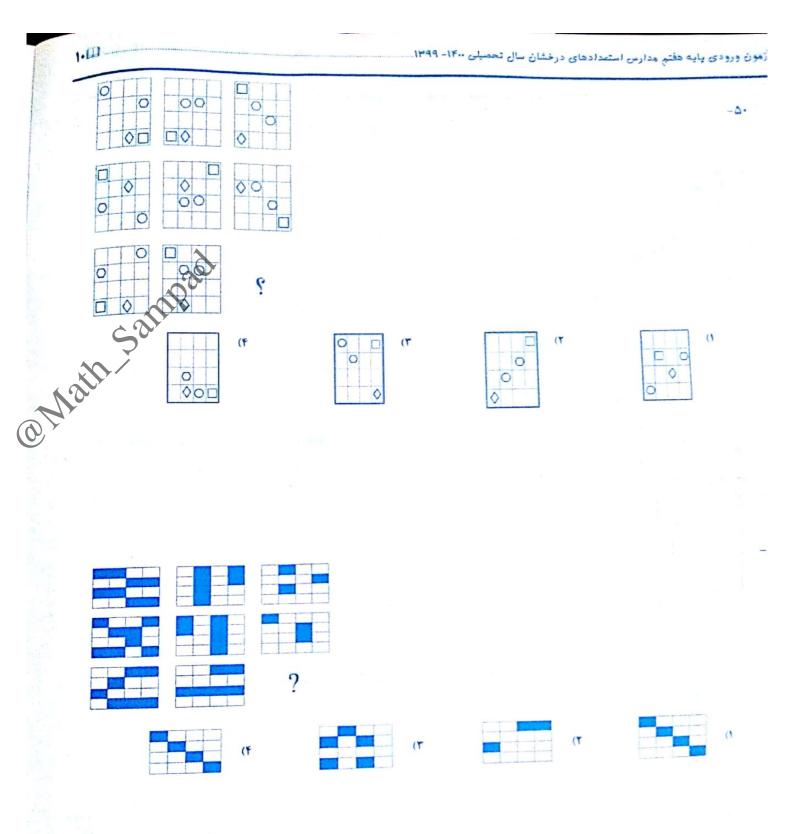

|                                       |                                     |
|                                   |                                       |                                         |                                       |                                     |
|                                   | F (F                                  | ٣ (٣                                    | Υ (Υ                                  | 1 0                                 |
|                                   |                                       |                                         |                                       |                                     |



در سوال های ۴۶ و ۴۷ شکل سمت راست در کدام گرینه، به همان اندازه و همان جهت وجود دارد؟