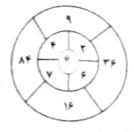

در سوال های ۴۶ و ۴۷ شکل سمت راست در کدام گرینه، به همان اندازه و همان جهت وجود دارد؟