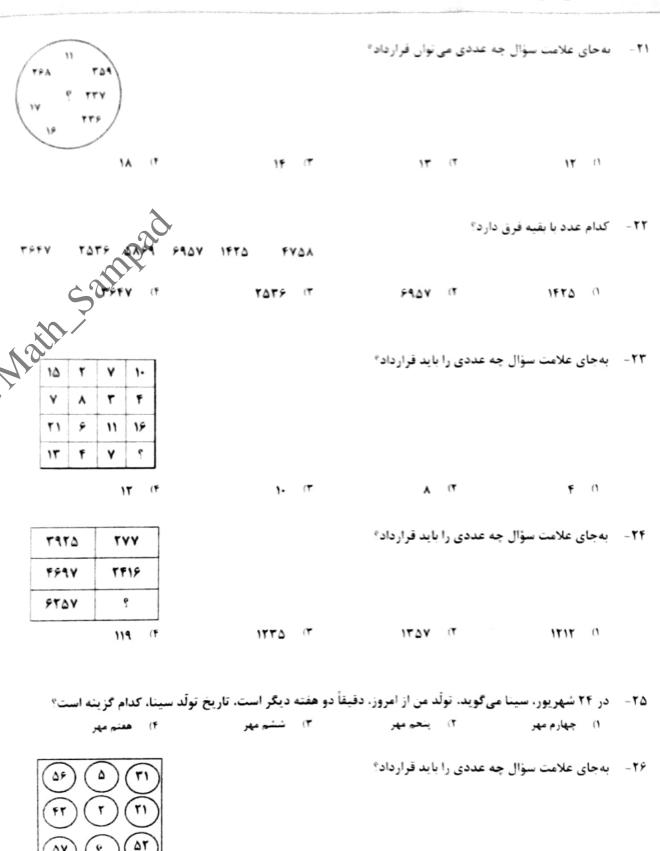

#### بخش دوم

۲۷ به جای علامت سؤال چه عددی را باید قرارداد؟

۲۸ - به جای علامت سؤال چه عددی را باید قرار داد؟

Δ (F

F (T

\* (\*

()

| 1415 | (4148) | FTFT |
|------|--------|------|
| T15T | (YD18) | ۵۶۶۷ |
| ۱۷۲۵ | (%)    | AFIA |