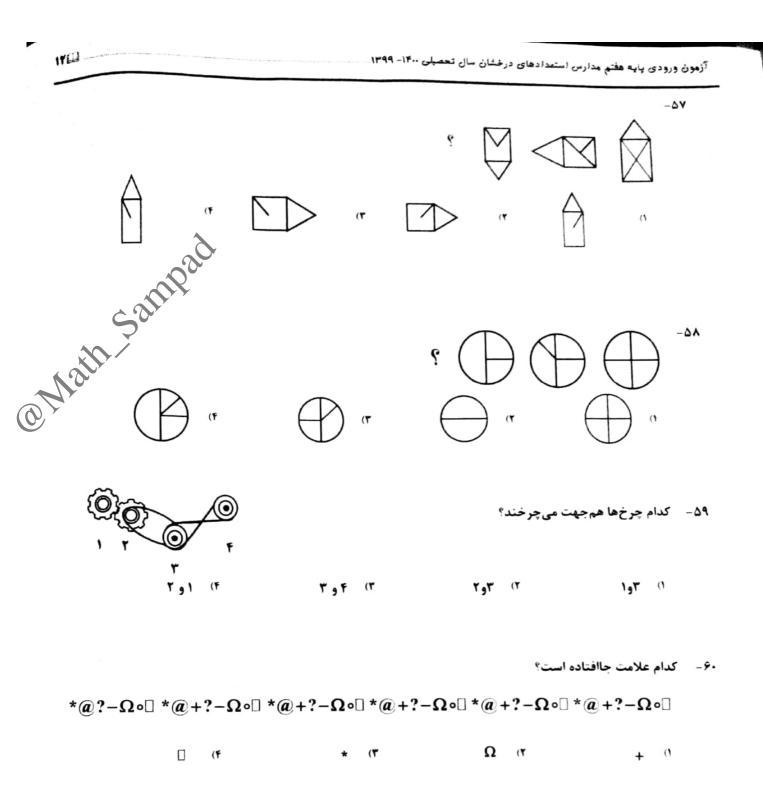

|                                       |                                     |
|                                   |                                       |                                         |                                       |                                     |
|                                   | F (F                                  | ٣ (٣                                    | Υ (Υ                                  | 1 0                                 |
|                                   |                                       |                                         |                                       |                                     |



در سوال های ۴۶ و ۴۷ شکل سمت راست در کدام گرینه، به همان اندازه و همان جهت وجود دارد؟